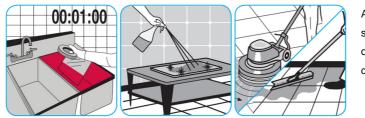

Apply use-solution to washable hard, non-porous surfaces: dishes, glassware, silverware, cooking utensils and plastic and other non- porous cutting boards. Spray or immerse objects for 1-2 minutes. Allow to air dry. See product label for complete directions.