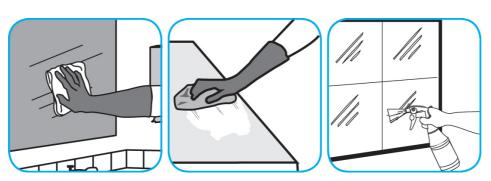

## **Application Procedures**

Use Glance® HC Glass and Multi-Surface Cleaner to clean mirrors, chrome and glass surfaces.

Spray onto surface. Wipe with a clean cloth or towel.

Use Alpha-HP® Multi-Surface Disinfectant Cleaner to clean, disinfect and deodorize in one easy step.