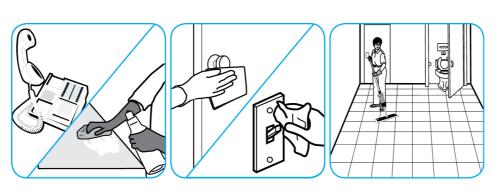

## **Application Procedures**

Use Glance® HC Glass and Multi-Surface Cleaner to clean mirrors, chrome and glass surfaces.

Spray onto surface. Wipe with a clean cloth or towel.

Use Alpha-HP® Multi-Surface Disinfectant Cleaner to clean, disinfect and deodorize in one easy step.

Apply use-solution to hard, nonporous surfaces. Thoroughly wet surface with a cloth, mop, sponge, sprayer or by immersion. Allow to remain wet. Wipe dry or allow to air dry. See product label for complete directions.