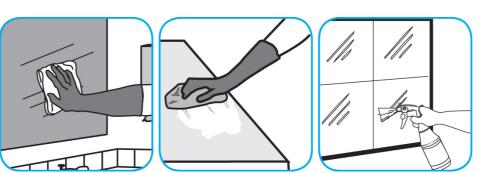

Use Glance® HC Glass and Multi-Surface Cleaner to clean mirrors, chrome and glass surfaces.

Spray onto surface. Wipe with a clean cloth or towel.

Use ProminenceTM/MC Heavy Duty Cleaner to remove soil from floors without dulling the appearance of the floor finish.