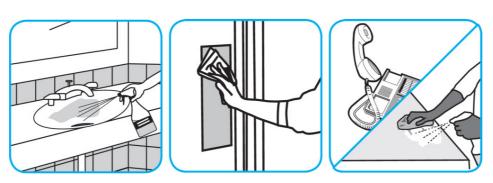

## **Application Procedures**

Use Oxivir® Plus Disinfectant Cleaner Concentrate to clean and disinfect hard, non-porous surfaces.

Apply use solution. Let stand for 5 minutes. Wipe or allow to air dry.

Use Stride® Citrus HC Neutral Cleaner to clean floors and other hard surfaces.