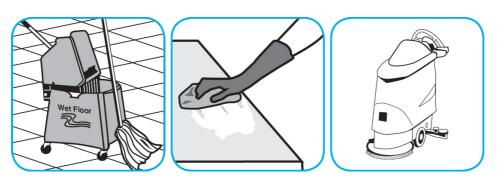

Fill mop bucket, spray bottle or automatic scrubbing machine from dispenser. Apply to surfaces to be cleaned. For auto scrubber use, trail mop behind machine to pick up any excess solution. Allow to dry.

Use PERdiemTM/MC General Purpose Cleaner with Hydrogen Peroxide to clean hard surfaces as well as carpet.

Dilute with cold water. For daily cleaning, use a mop and bucket or fill auto scrubber and use red pads. For Deep Scrubbing, fill auto scrubber and use green or blue pads. Pick-up soil and excess cleaner with a tightly wrung-out cleaning mop.