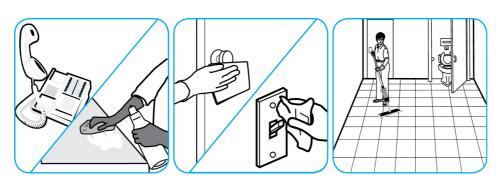

## Procedimientos de aplicación

Use Alpha-HP® Multi-Surface Disinfectant Cleaner to clean, disinfect and deodorize in one easy step.

Apply use-solution to hard, nonporous surfaces. Thoroughly wet surface with a cloth, mop, sponge, sprayer or by immersion. Allow to remain wet. Wipe dry or allow to air dry. See product label for complete directions.