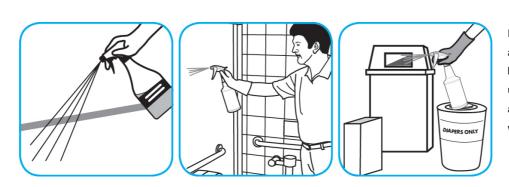

Use BreakDownTM/MC Odor Eliminator Concentrate to treat malodors on carpet and hard surfaces.

For daily cleaning: use a spray bottle or mop and bucket to apply the use-solution to a surface, let the product dwell for best performance. For deodorizing: spray directly onto floors, urinals, toilets, trash receptacles and other surfaces. For use as a carpet spotter, apply to carpet, agitate and rinse with water. Do not spray into the air or use as an air freshener.