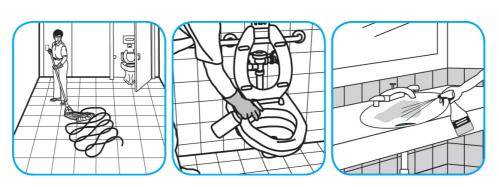

Use PERdiemTM/MC General Purpose Cleaner with Hydrogen Peroxide to clean hard surfaces as well as carpet.

Fill mop bucket, spray bottle or automatic scrubbing machine from dispenser. Apply to surfaces to be cleaned. For use as a carpet spotter, prespray or extraction cleaner, apply to carpet, agitate and rinse with water. For autoscrubber use, trail mop behind machine to pick up any excess solution. Allow to dry.