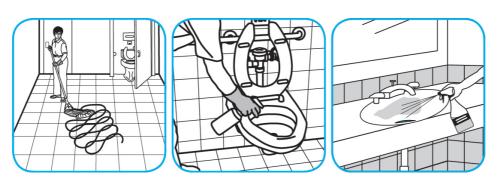

Use Crew® NA SC Non-Acid Bowl and Bathroom Disinfectant Cleaner to clean restroom toilets, sinks, floors and walls.

Apply use-solution to hard, nonporous surfaces. Thoroughly wet surface with a cloth, mop, sponge, sprayer or by immersion. Allow to remain wet for 10 minutes. Wipe dry or allow to air dry.