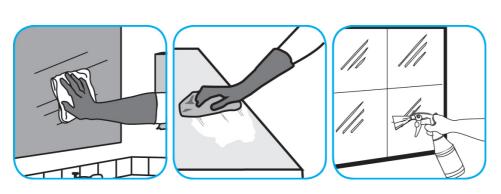

Use Glance® HC Glass and Multi-Surface Cleaner to clean mirrors, chrome and glass surfaces.

Spray onto surface. Wipe with a clean cloth or towel.

Questions: 1-800-558-2332

Always wear personal protective equipment.