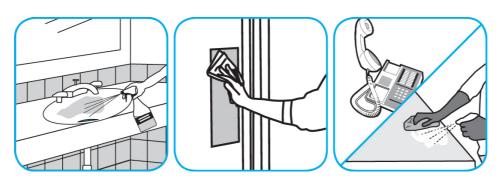

## **Application Procedures**

Use Oxivir® Five 16 Concentrate One Step Disinfectant Cleaner to clean and disinfect hard, non-porous surfaces.

Apply use solution. Let stand for 5 minutes. Wipe or allow to air dry.