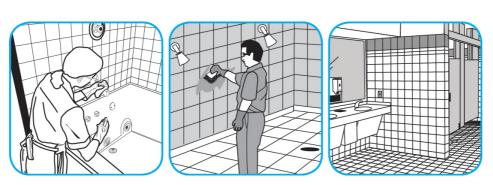

## **Application Procedures**

Use Oxivir® Three 64 Multi-surface Disinfectant Cleaner and Deoderizer to clean and disinfect hard, non-porous surfaces.

Apply use solution. Let stand for 3 minutes. Wipe or allow to air dry.

Use Glance® NA Glass and Multi-Purpose Cleaner to clean mirror, chrome and glass surfaces.

Spray onto surface. Wipe with a clean cloth or towel.

Use Crew® Bathroom Cleaner and Scale Remover to remove soap scum and hard water deposits. Do not use on natural wood or marble.

Questions: 1-800-558-2332

Always wear personal protective equipment.