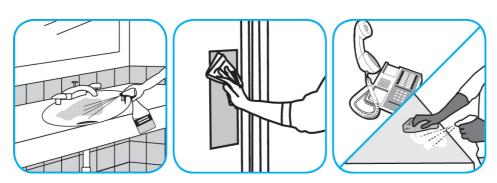

## **Application Procedures**

Use Oxivir® Three 64 Multi-surface Disinfectant Cleaner and Deoderizer to clean and disinfect hard, non-porous surfaces.

Apply use solution. Let stand for 3 minutes. Wipe or allow to air dry.