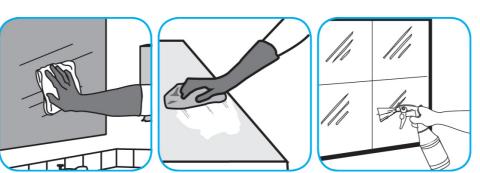

Use Glance® NA Glass and Multi-Purpose Cleaner to clean mirror, chrome and glass surfaces.

Spray onto surface. Wipe with a clean cloth or towel.

Use Crew® Bathroom Cleaner and Scale Remover to remove soap scum and hard water deposits. Do not use on natural wood or marble.