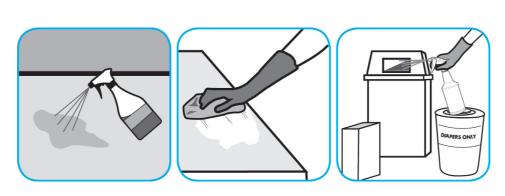

Use Glance® NA Glass and Multi-Purpose Cleaner Non-Ammoniated to clean mirror, chrome and glass surfaces.

Spray onto surface. Wipe with a clean cloth or towel.

Use Alpha-HP® Multi-Surface Cleaner to clean hard surfaces and carpet.

Spray onto surface. Wipe with a clean cloth or towel. For Carpet Spotting: Apply to carpet spot, agitate and rinse with water. For Prespray Cleaning: Apply product to area to be cleaned using a pressurized hand held sprayer. Extract thoroughly with water.