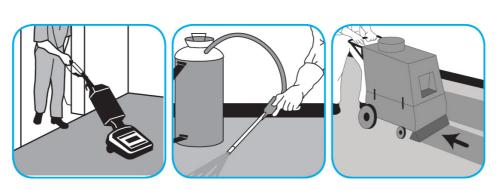

Use Extraction SC as a prespray, bonnet buff or extraction cleaner.

Vacuum carpet first. Fill extractor solution tank with Extraction SC from dispenser. As needed, pre-spot with the appropriate spotter. Extract following equipment maker's operating instructions.