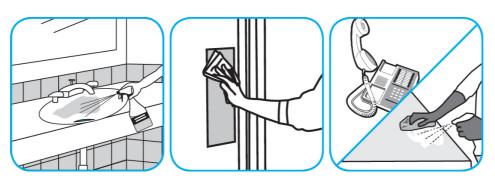

## **Application Procedures**

Use Virex® Plus One-Step Disinfectant Cleaner and Deodorant to clean restroom toilets, sinks, floors and walls.

Apply use-solution to hard, nonporous surfaces. Thoroughly wet surface with a cloth, mop, sponge, sprayer or by immersion. Allow to remain wet for 3 minutes. Wipe dry or allow to air dry.