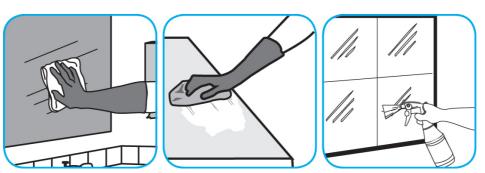

Use Glance® NA Glass and Multi-Purpose Cleaner Non-Ammoniated to clean mirror, chrome and glass surfaces.

Spray onto surface. Wipe with a clean cloth or towel.

Use Alpha-HP® Multi-Surface Cleaner to clean hard surfaces and carpet.

Spray onto surface. Wipe with a clean cloth or towel. For Carpet Spotting: Apply to carpet spot, agitate and rinse with water. For Prespray Cleaning: Apply product to area to be cleaned using a pressurized hand held sprayer. Extract thoroughly with water.