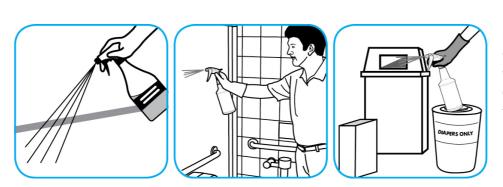

## **Application Procedures**

Dilute with cold water. For daily cleaning, use a spray bottle, mop and bucket or fill auto scrubber and use red pads. For Deep Scrubbing, fill auto scrubber and use green or blue pads. Pick up soil and excess cleaner with a tightly wrung out cleaning mop or cloth.

Use Alpha-HP® Multi-Surface Cleaner to clean hard surfaces and carpet.

Spray onto surface. Wipe with a clean cloth or towel. For Carpet Spotting: Apply to carpet spot, agitate and rinse with water. For Prespray Cleaning: Apply product to area to be cleaned using a pressurized hand held sprayer. Extract thoroughly with water.