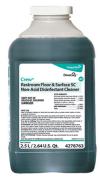

## **Application Procedures**

Use Crew® Restroom Floor and Surface SC Non-Acid Disinfectant Cleaner to clean restroom toilets, sinks, floors and walls.

Apply use-solution to hard, nonporous surfaces. Thoroughly wet surface with a cloth, mop, sponge, sprayer or by immersion. Allow to remain wet for 10 minutes. Wipe dry or allow to air dry.