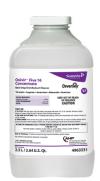

Use Oxivir® Five 16 Concentrate One Step Disinfectant Cleaner to clean and disinfect hard, non-porous surfaces.

Apply use solution. Let stand for 5 minutes. Wipe or allow to air dry.

Use Stride® Citrus HC Neutral Cleaner to clean floors and other hard surfaces.