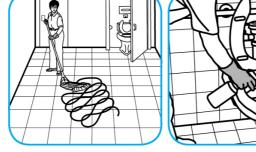

## RTD® Application Procedures

Use ProminenceTM/MC Heavy Duty Cleaner to remove soil from floors without dulling the appearance of the floor finish.

Dilute with cold water. For daily cleaning, use a spray bottle, mop and bucket or fill auto scrubber and use red pads. For Deep Scrubbing, fill auto scrubber and use green or blue pads. Pick up soil and excess cleaner with a tightly wrung out cleaning mop or cloth.