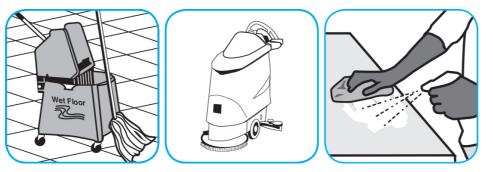

## RTD® Application Procedures

Use ProminenceTM/MC Heavy Duty Cleaner to remove soil from floors without dulling the appearance of the floor finish.

Dilute with cold water. For daily cleaning, use a spray bottle, mop and bucket or fill auto scrubber and use red pads. For Deep Scrubbing, fill auto scrubber and use green or blue pads. Pick up soil and excess cleaner with a tightly wrung out cleaning mop or cloth.