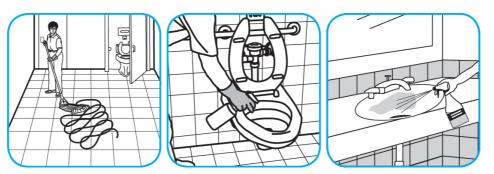

Use Crew® Restroom Floor and Surface SC Non-Acid Disinfectant Cleaner to clean restroom toilets, sinks, floors and walls.

Apply use-solution to hard, nonporous surfaces. Thoroughly wet surface with a cloth, mop, sponge, sprayer or by immersion. Allow to remain wet for 10 minutes. Wipe dry or allow to air dry.