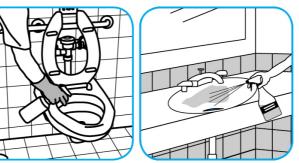

Use Crew® Restroom Floor and Surface SC Non-Acid Disinfectant Cleaner to clean restroom toilets, sinks, floors and walls.

Apply use-solution to hard, nonporous surfaces. Thoroughly wet surface with a cloth, mop, sponge, sprayer or by immersion. Allow to remain wet for 10 minutes. Wipe dry or allow to air dry.