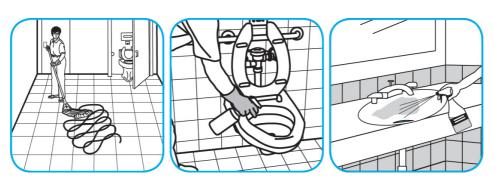

Apply use-solution to hard, nonporous surfaces. Thoroughly wet surface with a cloth, mop, sponge, sprayer or by immersion. Allow to remain wet. Wipe dry or allow to air dry. See product label for complete directions.

Use ProminenceTM/MC Heavy Duty Cleaner to remove soil from floors without dulling the appearance of the floor finish.

Dilute with cold water. For daily cleaning, use a spray bottle, mop and bucket or fill auto scrubber and use red pads. For Deep Scrubbing, fill auto scrubber and use green or blue pads. Pick up soil and excess cleaner with a tightly wrung out cleaning mop or cloth.