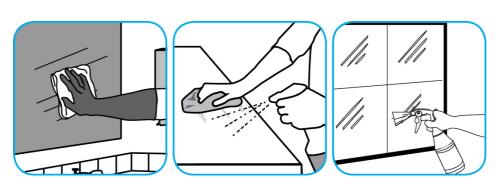

## **Application Procedures**

Use Glance® HC Glass and Multi-Surface Cleaner to clean mirror, chrome and glass surfaces.

Spray onto surface. Wipe with a clean cloth or towel.

Use Alpha-HP® Multi-Surface Disinfectant Cleaner to clean, disinfect and deodorize in one easy step.