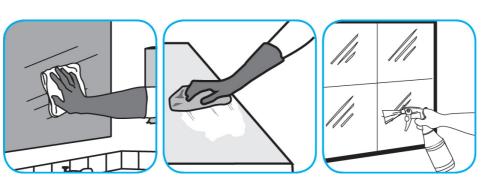

Spray onto surface. Wipe with a clean cloth or towel.

Apply use-solution to hard, nonporous surfaces. Thoroughly wet surface with a cloth, mop, sponge, sprayer or by immersion. Allow to remain wet for 10 minutes. Wipe dry or allow to air dry.