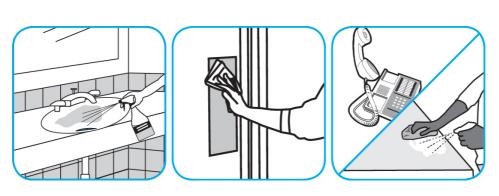

## **Application Procedures**

Use Alpha-HP® Multi-Surface Cleaner to clean hard surfaces and carpet.

Spray onto surface. Wipe with a clean cloth or towel. For Carpet Spotting: Apply to carpet spot, agitate and rinse with water. For Prespray Cleaning: Apply product to area to be cleaned using a pressurized hand held sprayer. Extract thoroughly with water.

Spray onto surface. Wipe with a clean cloth or towel.

Apply use-solution to hard, nonporous surfaces. Thoroughly wet surface with a cloth, mop, sponge, sprayer or by immersion. Allow to remain wet for 10 minutes. Wipe dry or allow to air dry.