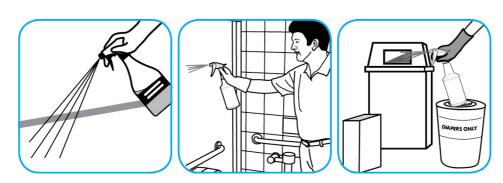

## **Application Procedures**

Use Alpha-HP® Multi-Surface Cleaner to clean hard surfaces and carpet.

Spray onto surface. Wipe with a clean cloth or towel. For Carpet Spotting: Apply to carpet spot, agitate and rinse with water. For Prespray Cleaning: Apply product to area to be cleaned using a pressurized hand held sprayer. Extract thoroughly with water.

Spray onto surface. Wipe with a clean cloth or towel.

Apply use-solution to hard, nonporous surfaces. Thoroughly wet surface with a cloth, mop, sponge, sprayer or by immersion. Allow to remain wet for 10 minutes. Wipe dry or allow to air dry.