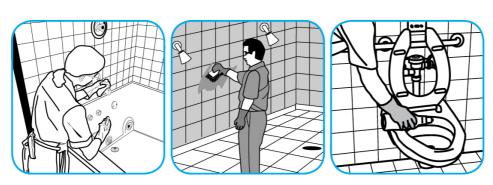

Use Crew® Bathroom Cleaner and Scale Remover as a non-corrosive formula deep cleans dirt and soap scum from bathroom and shower tiles, fixtures and most washable surfaces.

Apply to surfaces to be cleaned. Wipe with soft cloth or towel to remove soil and to dry. See label on original container for complete directions for use and additional information.