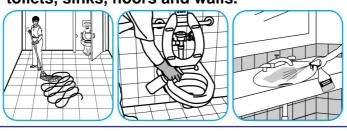

# Use Crew® Restroom Floor and Surface SC Non-Acid Disinfectant Cleaner to clean restroom toilets, sinks, floors and walls.

Apply use-solution to hard, nonporous surfaces. Thoroughly wet surface with a cloth, mop, sponge, sprayer or by immersion. Allow to remain wet for 10 minutes. Wipe dry or allow to air dry.