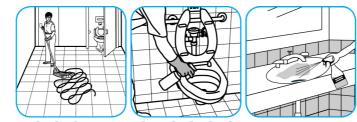

#### Use Virex® II 256 One-Step Disinfectant Cleaner and Deodorant to clean restroom toilets, sinks, floors and walls.

Apply use-solution to hard, nonporous surfaces. Thoroughly wet surface with a cloth, mop, sponge, sprayer or by immersion. Allow to remain wet for 10 minutes. Wipe dry or allow to air dry.

Use Crew® NA SC Non-Acid Bowl and Bathroom Disinfectant Cleaner to clean restroom toilets, sinks, floors and walls.

Apply use-solution to hard, nonporous surfaces. Thoroughly wet surface with a cloth, mop, sponge, sprayer or by immersion. Allow to remain wet for 10 minutes. Wipe dry or allow to air dry.

# Use Crew® Restroom Floor and Surface SC Non-Acid Disinfectant Cleaner to clean restroom toilets, sinks, floors and walls.

Apply use-solution to hard, nonporous surfaces. Thoroughly wet surface with a cloth, mop, sponge, sprayer or by immersion. Allow to remain wet for 10 minutes. Wipe dry or allow to air dry.