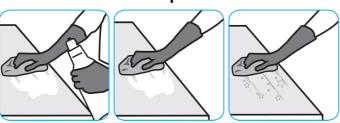

### UseEmerel Multi-Surface Creme Cleanserto remove stubborn spots, build-ups, scuffs, grease, rubber marks and soapscum without scratching the surface.

Shake bottle well and squeeze product directly onto surface or on to wet cloth, sponge, or brush. Loosen soil with rubbing action, rinse. For a bright shine, polish with soft dry cloth. Can be used on porcelain, ceramic, stainless steel and other washable surfaces. Do not use on natural wood.