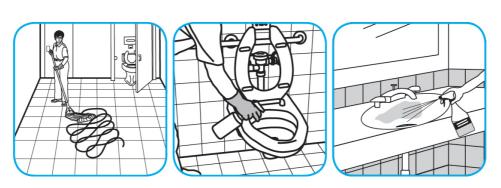

Use Glance® NA Glass and Multi-Purpose Cleaner to clean mirror, chrome and glass surfaces.

Spray onto surface. Wipe with a clean cloth or towel.

Use Crew® NA SC Non-Acid Bowl and Bathroom Disinfectant Cleaner to clean restroom toilets, sinks, floors and walls.

Apply use-solution to hard, nonporous surfaces. Thoroughly wet surface with a cloth, mop, sponge, sprayer or by immersion. Allow to remain wet for 10 minutes. Wipe dry or allow to air dry.

Questions: 1-800-558-2332