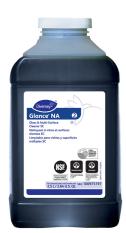

Use Glance® NA Glass and Multi-Purpose Cleaner to clean mirror, chrome and glass surfaces.

Spray onto surface. Wipe with a clean cloth or towel.

Use Crew® NA SC Non-Acid Bowl and Bathroom Disinfectant Cleaner to clean restroom toilets, sinks, floors and walls.