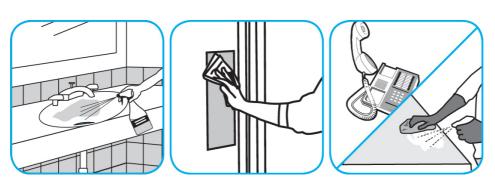

## **Application Procedures**

Use Virex® Plus One-Step Disinfectant Cleaner and Deodorant to clean restroom toilets, sinks, floors and walls.

Apply use-solution to hard, nonporous surfaces. Thoroughly wet surface with a cloth, mop, sponge, sprayer or by immersion. Allow to remain wet for 3 minutes. Wipe dry or allow to air dry.

Apply use-solution to hard, nonporous surfaces. Thoroughly wet surface with a cloth, mop, sponge, sprayer or by immersion. Allow to remain wet for 10 minutes. Wipe dry or allow to air dry.

Questions: 1-800-558-2332