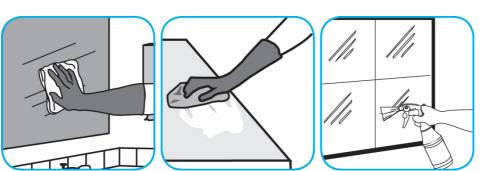

Use Glance® HC Glass and Multi-Surface Cleaner to clean mirrors, chrome and glass surfaces.

Spray onto surface. Wipe with a clean cloth or towel.

Use Stride® Citrus HC Neutral Cleaner to clean floors and other hard surfaces.

Use Crew® Bathroom Cleaner and Scale Remover to remove soap scum and hard water deposits. Do not use on natural wood or marble.

Dilute with cold water. Dispense use-solution into trigger spray or flip top bottle as needed. Apply with a damp cloth or directly on surface to be cleaned. Loosen soil with rubbing action. Rinse with cold water.