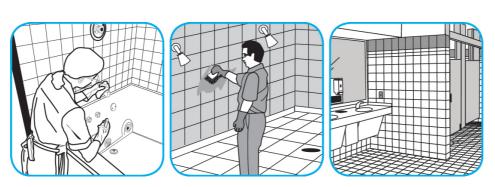

ilets, sinks, floors and walls.



Apply use-solution to hard, nonporous surfaces. Thoroughly wet surface with a cloth, mop, sponge, sprayer or by immersion. Allow to remain wet for 3 minutes. Wipe dry or allow to air dry.



Use Glance® HC Glass and Multi-Surface Cleaner to clean mirrors, chrome and glass surfaces.



Spray onto surface. Wipe with a clean cloth or towel.



Use Stride® Citrus HC Neutral Cleaner to clean floors and other hard surfaces.







Fill mop bucket, spray bottle or automatic scrubbing machine from dispenser. Apply to surfaces to be cleaned. For auto scrubber use, trail mop behind machine to pick up any excess solution. Allow to dry.



Use Crew® Bathroom Cleaner and Scale Remover to remove soap scum and hard water deposits. Do not use on natural wood or marble.



Dilute with cold water. Dispense use-solution into trigger spray or flip top bottle as needed. Apply with a damp cloth or directly on surface to be cleaned. Loosen soil with rubbing action. Rinse with cold water.

Questions: 1-800-558-2332

Always wear personal protective equipment.