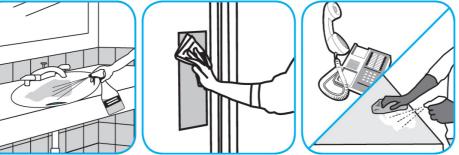

## **RTD**<sup>®</sup> Application Procedures

Use Glance® HC Glass and Multi-Surface Cleaner to clean mirror, chrome and glass surfaces.

Use VirexTM II 256 One-Step Disinfectant Cleaner and Deodorant to clean restroom toilets, sinks,

floors and walls.

Apply use-solution to hard, nonporous surfaces. Thoroughly wet surface with a cloth, mop, sponge, sprayer or by immersion. Allow to remain wet for 10 minutes. Wipe dry or allow to air dry.

## Questions: 1-800-558-2332

Always wear personal protective equipment.

© 2016 Sealed Air Corporation. All Rights Reserved.