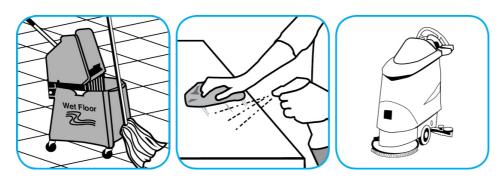

Spray onto surface. Wipe with a clean cloth or towel.

Use Stride® Citrus SC Neutral Cleaner to clean floors and other hard surfaces.

Fill mop bucket, spray bottle or automatic scrubbing machine from dispenser. Apply to surfaces to be cleaned. For autoscrubber use, trail mop behind machine to pick up any excess solution. Allow to dry.