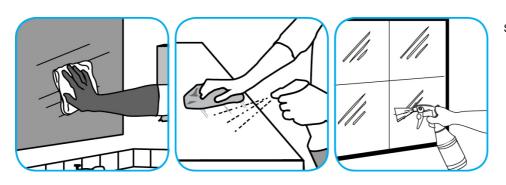

## **RTD**<sup>®</sup> Application Procedures

Use Glance® HC Glass and Multi-Surface Cleaner to clean mirror, chrome and glass surfaces.

Use VirexTM II 256 One-Step Disinfectant Cleaner and Deodorant to clean restroom toilets, sinks,

Spray onto surface. Wipe with a clean cloth or towel.

Use Stride® Citrus SC Neutral Cleaner to clean floors and other hard surfaces.

Fill mop bucket, spray bottle or automatic scrubbing machine from dispenser. Apply to surfaces to be cleaned. For autoscrubber use, trail mop behind machine to pick up any excess solution. Allow to dry.

floors and walls.

Apply use-solution to hard, nonporous surfaces. Thoroughly wet surface with a cloth, mop, sponge, sprayer or by immersion. Allow to remain wet for 10 minutes. Wipe dry or allow to air dry.