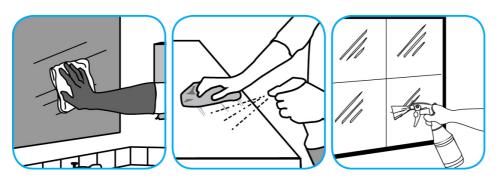

## **Application Procedures**

Use Glance® HC Glass and Multi-Surface Cleaner to clean mirror, chrome and glass surfaces.

Spray onto surface. Wipe with a clean cloth or towel.

Fill mop bucket, spray bottle or automatic scrubbing machine from dispenser. Apply to surfaces to be cleaned. For autoscrubber use, trail mop behind machine to pick up any excess solution. Allow to dry.