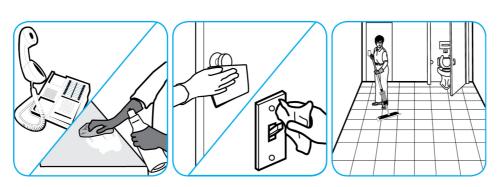

## **Application Procedures**

Use Alpha-HP® Multi-Surface Disinfectant Cleaner to clean, disinfect and deodorize in one easy step.

Apply use-solution to hard, nonporous surfaces. Thoroughly wet surface with a cloth, mop, sponge, sprayer or by immersion. Allow to remain wet. Wipe dry or allow to air dry. See product label for complete directions.