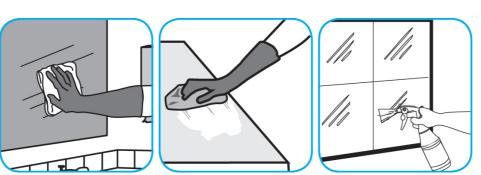

Use Glance® HC Glass and Multi-Surface Cleaner to clean mirrors, chrome and glass surfaces.

Spray onto surface. Wipe with a clean cloth or towel.

Use ProminenceTM/MC Heavy Duty Cleaner to remove soil from floors without dulling the appearance of the floor finish.