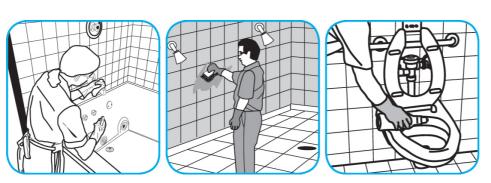

Use Crew® Shower, Tub and Tile Cleaner to clean bathroom surfaces but not marble, resilient floors or galvanized metal.

Fill small bottle or bucket or use gun to apply a foam directly onto surfaces. Scrub with a soft brush, pad or cloth. Do not allow foam to dry. Rinse surfaces thoroughly.