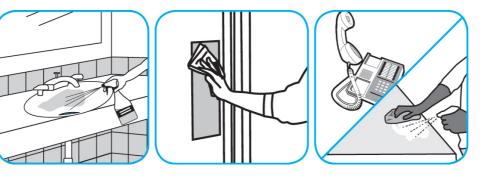

## J-Fill® Application Procedures

Use Virex® Plus One-Step Disinfectant Cleaner and Deodorant to clean restroom toilets, sinks, floors and walls.

Apply use-solution to hard, nonporous surfaces. Thoroughly wet surface with a cloth, mop, sponge, sprayer or by immersion. Allow to remain wet for 3 minutes. Wipe dry or allow to air dry.

Use Glance® HC Glass and Multi-Surface Cleaner to clean mirrors, chrome and glass surfaces.

Spray onto surface. Wipe with a clean cloth or towel.

Use Crew® Bathroom Cleaner and Scale Remover to remove soap scum and hard water deposits. Do not use on natural wood or marble.