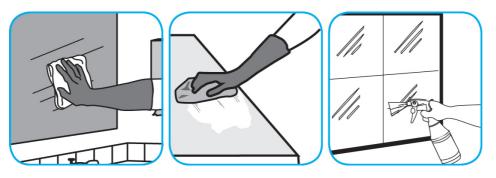

Use Glance® HC Glass and Multi-Surface Cleaner to clean mirrors, chrome and glass surfaces.

Spray onto surface. Wipe with a clean cloth or towel.

Use Crew® Bathroom Cleaner and Scale Remover to remove soap scum and hard water deposits. Do not use on natural wood or marble.

Dilute with cold water. Dispense use-solution into trigger spray or flip top bottle as needed. Apply with a damp cloth or directly on surface to be cleaned. Loosen soil with rubbing action. Rinse with cold water.