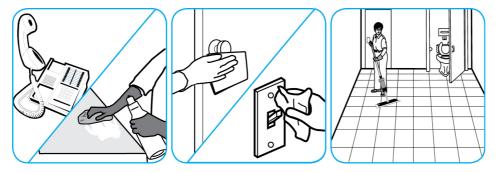

Use Alpha-HP® Multi-Surface Disinfectant Cleaner to clean, disinfect and deodorize in one easy step.

Apply use-solution to hard, nonporous surfaces. Thoroughly wet surface with a cloth, mop, sponge, sprayer or by immersion. Allow to remain wet. Wipe dry or allow to air dry. See product label for complete directions.