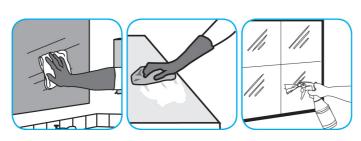

# Use Crew® Bathroom Cleaner and Scale Remover to remove soap scum and hard water deposits. Do not use on natural wood or marble.

Dilute with cold water. Dispense use-solution into trigger spray or flip top bottle as needed. Apply with a damp cloth or directly on surface to be cleaned. Loosen soil with rubbing action. Rinse with cold water.

#### Use Glance® HC Glass and Multi-Surface Cleaner to clean mirrors, chrome and glass surfaces.

Spray onto surface. Wipe with a clean cloth or towel.

Questions: 1-800-558-2332