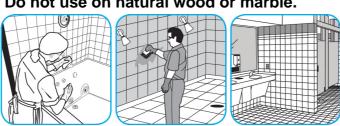

# Use Crew® Bathroom Cleaner and Scale Remover to remove soap scum and hard water deposits. Do not use on natural wood or marble.

Dilute with cold water. Dispense use-solution into trigger spray or flip top bottle as needed. Apply with a damp cloth or directly on surface to be cleaned. Loosen soil with rubbing action. Rinse with cold water.