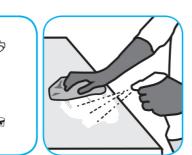

## J-Fill® Application Procedures

Use Alpha-HP® Multi-Surface Disinfectant Cleaner to clean, disinfect and deodorize in one easy step.

Apply use-solution to hard, nonporous surfaces. Thoroughly wet surface with a cloth, mop, sponge, sprayer or by immersion. Allow to remain wet. Wipe dry or allow to air dry. See product label for complete directions.