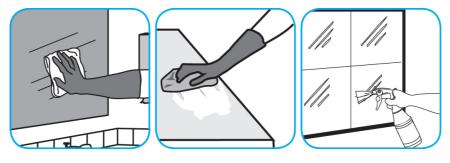

Use Glance® NA Glass and Multi-Purpose Cleaner Non-Ammoniated to clean mirror, chrome and glass surfaces.

Spray onto surface. Wipe with a clean cloth or towel.

Use Crew® Bathroom Cleaner and Scale Remover to remove soap scum and hard water deposits. Do not use on natural wood or marble.