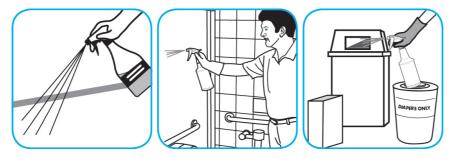

Scale Remover to remove soap scum and hard water deposits. Do not use on natural wood or marble.



Dilute with cold water. Dispense use-solution into trigger spray or flip top bottle as needed. Apply with a damp cloth or directly on surface to be cleaned. Loosen soil with rubbing action. Rinse with cold water.







Dilute with cold water. For daily cleaning, use a spray bottle, mop and bucket or fill auto scrubber and use red pads. For Deep Scrubbing, fill auto scrubber and use green or blue pads. Pick up soil and excess cleaner with a tightly wrung out cleaning mop or cloth.



Use Good Sense® HC Liquid Air Freshener - Fresh to treat malodors on carpet, hard surfaces and as a room spray.

Use ProminenceTM/MC Heavy Duty Cleaner to remove soil from floors without dulling the appearance



Spray into the air or onto surfaces where odors are noticeable.

## Questions: 1-800-558-2332

Always wear personal protective equipment.

© 2018 Diversey, Inc. All Rights Reserved.

\*The hummingbird and wing shape logo is a trademark of Diversey, Inc.