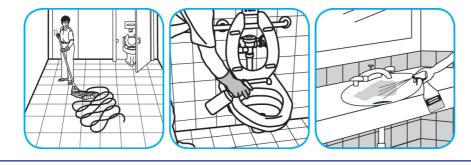

## J-Fill® Application Procedures

Use Alpha-HP® Multi-Surface Disinfectant Cleaner to clean, disinfect and deodorize in one easy step.

Apply use-solution to hard, nonporous surfaces. Thoroughly wet surface with a cloth, mop, sponge, sprayer or by immersion. Allow to remain wet. Wipe dry or allow to air dry. See product label for complete directions.