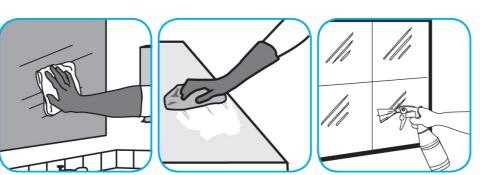

Use Glance® HC Glass and Multi-Surface Cleaner to clean mirrors, chrome and glass surfaces.

Spray onto surface. Wipe with a clean cloth or towel.

Use ProminenceTM/MC Heavy Duty Cleaner to remove soil from floors without dulling the appearance of the floor finish.