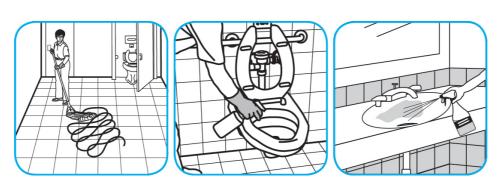

## **Application Procedures**

Use Morning Mist® Neutral Disinfectant Cleaner to clean restroom toilets, sinks, floors and walls.

Apply use-solution to hard, nonporous surfaces. Thoroughly wet surface with a cloth, mop, sponge, sprayer or by immersion. Allow to remain wet for 10 minutes. Wipe dry or allow to air dry.