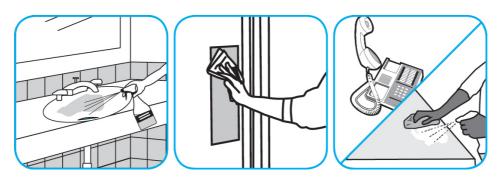

## Procedimientos de aplicación

Use Oxivir® Five 16 Concentrate One Step Disinfectant Cleaner to clean and disinfect hard, non-porous surfaces.

Apply use solution. Let stand for 5 minutes. Wipe or allow to air dry.