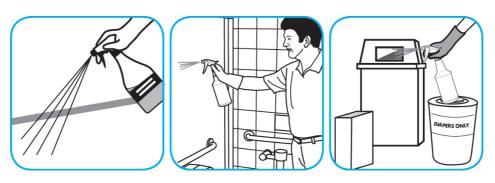

## Use BreakDownTM/MC Odor Eliminator Concentrate to treat malodors on carpet and hard surfaces.

For daily cleaning: use a spray bottle or mop and bucket to apply the use-solution to a surface, let the product dwell for best performance. For deodorizing: spray directly onto floors, urinals, toilets, trash receptacles and other surfaces. For use as a carpet spotter, apply to carpet, agitate and rinse with water. Do not spray into the air or use as an air freshener.