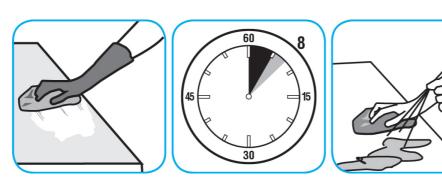

## Use Spitfire® SC Power Cleaner to clean most heavily soiled, hard surfaces.

Spray onto hard surface. Allow to penetrate and lift soils. Wipe with a clean cloth. Requires no rinsing. Do not use on glass, aluminum and water-based paint.