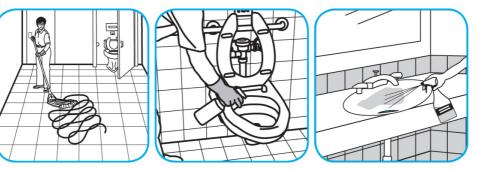

Use Glance® NA Glass and Multi-Purpose Cleaner Non-Ammoniated to clean mirror, chrome and glass surfaces.

Spray onto surface. Wipe with a clean cloth or towel.

Use Crew® Multi-Purpose Restroom Cleaner to clean restroom toilets, sinks, floors and walls.