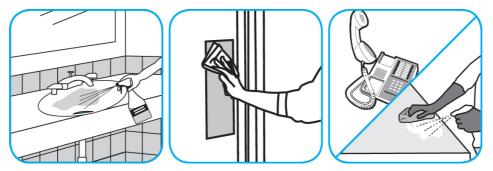

Apply use-solution to hard, nonporous surfaces. Thoroughly wet surface with a cloth, mop, sponge, sprayer or by immersion. Wipe dry or allow to air dry.

Use Oxivir® Five 16 Concentrate One Step Disinfectant Cleaner to clean and disinfect hard, non-porous surfaces.

Apply use solution. Let stand for 5 minutes. Wipe or allow to air dry.