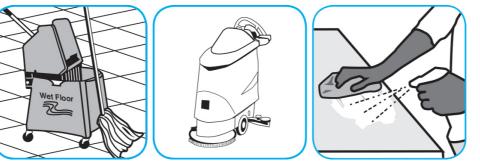

## J-Fill® Application Procedures

Use ProminenceTM/MC Heavy Duty Cleaner to remove soil from floors without dulling the appearance of the floor finish.

Dilute with cold water. For daily cleaning, use a spray bottle, mop and bucket or fill auto scrubber and use red pads. For Deep Scrubbing, fill auto scrubber and use green or blue pads. Pick up soil and excess cleaner with a tightly wrung out cleaning mop or cloth.