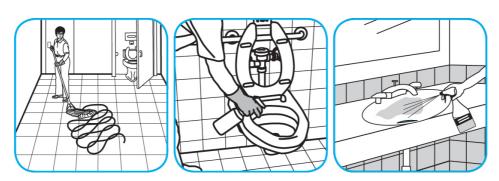

## **Application Procedures**

Use PERdiemTM/MC General Purpose Cleaner with Hydrogen Peroxide to clean hard surfaces as well as carpet.

Fill mop bucket, spray bottle or automatic scrubbing machine from dispenser. Apply to surfaces to be cleaned. For use as a carpet spotter, prespray or extraction cleaner, apply to carpet, agitate and rinse with water. For autoscrubber use, trail mop behind machine to pick up any excess solution. Allow to dry.