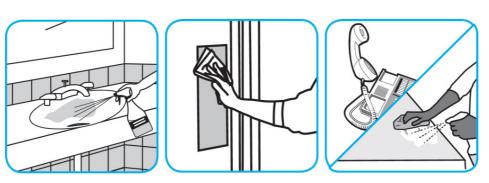

Use Oxivir® Plus Disinfectant Cleaner Concentrate to clean and disinfect hard, non-porous surfaces.

Apply use solution. Let stand for 5 minutes. Wipe or allow to air dry.

Use Glance® NA Glass and Multi-Purpose Cleaner to clean mirror, chrome and glass surfaces.

Spray onto surface. Wipe with a clean cloth or towel.

Use Crew® Bathroom Cleaner and Scale Remover to remove soap scum and hard water deposits. Do not use on natural wood or marble.

Dilute with cold water. Dispense use-solution into trigger spray or flip top bottle as needed. Apply with a damp cloth or directly on surface to be cleaned. Loosen soil with rubbing action. Rinse with cold water.