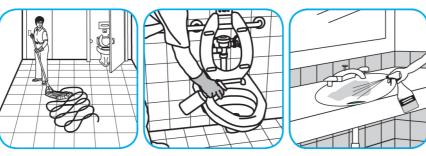

Spray onto surface. Wipe with a clean cloth or towel.

Use Crew® Restroom Floor and Surface SC Non-Acid Disinfectant Cleaner to clean restroom toilets, sinks, floors and walls.

Apply use-solution to hard, nonporous surfaces. Thoroughly wet surface with a cloth, mop, sponge, sprayer or by immersion. Allow to remain wet for 10 minutes. Wipe dry or allow to air dry.