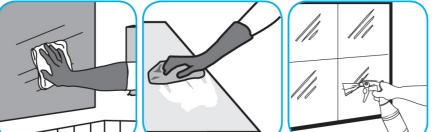

Spray onto surface. Wipe with a clean cloth or towel.

Use Crew® Restroom Floor and Surface SC Non-Acid Disinfectant Cleaner to clean restroom toilets, sinks, floors and walls.

Apply use-solution to hard, nonporous surfaces. Thoroughly wet surface with a cloth, mop, sponge, sprayer or by immersion. Allow to remain wet for 10 minutes. Wipe dry or allow to air dry.