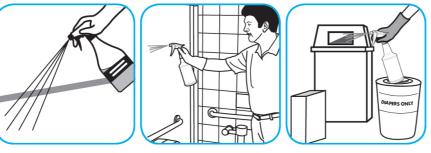

Use BreakDownTM/MC Odor Eliminator Concentrate to treat malodors on carpet, hard surfaces and as a room spray.

Spray into the air or onto surfaces where odors are noticeable.

Use Glance® NA Glass and Multi-Purpose Cleaner Non-Ammoniated to clean mirror, chrome and glass surfaces.