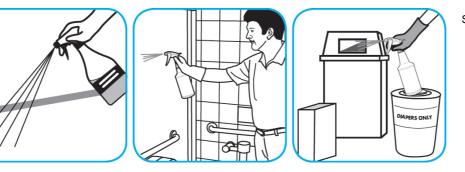

Use Good Sense® HC Liquid Air Freshener Green Apple to treat malodors on carpet, hard surfaces and as a room spray.

Spray into the air or onto surfaces where odors are noticeable.