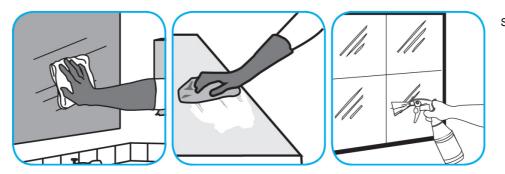

Use Glance® NA Glass and Multi-Purpose Cleaner Non-Ammoniated to clean mirror, chrome and glass surfaces.

Spray onto surface. Wipe with a clean cloth or towel.

Use Crew® Bathroom Cleaner and Scale Remover to remove soap scum and hard water deposits. Do not use on natural wood or marble.