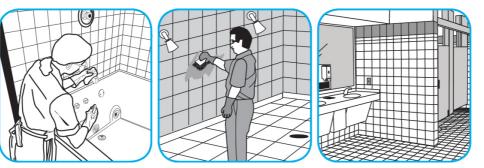

Use Glance® NA Glass and Multi-Purpose Cleaner Non-Ammoniated to clean mirror, chrome and glass surfaces.

Spray onto surface. Wipe with a clean cloth or towel.

Use Crew® Bathroom Cleaner and Scale Remover to remove soap scum and hard water deposits. Do not use on natural wood or marble.

Dilute with cold water. Dispense use-solution into trigger spray or flip top bottle as needed. Apply with a damp cloth or directly on surface to be cleaned. Loosen soil with rubbing action. Rinse with cold water.