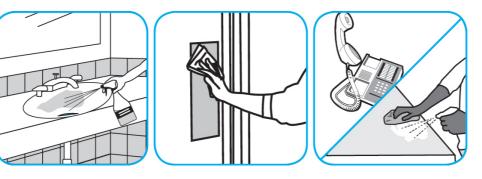

## **Application Procedures**

Use Virex® II 256 One-Step Disinfectant Cleaner and Deodorant to clean restroom toilets, sinks, floors and walls.

Apply use-solution to hard, nonporous surfaces. Thoroughly wet surface with a cloth, mop, sponge, sprayer or by immersion. Allow to remain wet for 10 minutes. Wipe dry or allow to air dry.