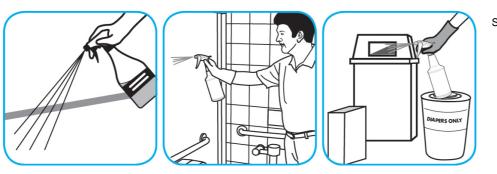

Use Good Sense® HC Liquid Air Freshener Green Apple to treat malodors on carpet, hard surfaces and as a room spray.

Spray into the air or onto surfaces where odors are noticeable.

Use Glance® NA Glass and Multi-Purpose Cleaner Non-Ammoniated to clean mirror, chrome and glass surfaces.

Spray onto surface. Wipe with a clean cloth or towel.

Use Crew® Bathroom Cleaner and Scale Remover to remove soap scum and hard water deposits. Do not use on natural wood or marble.

Dilute with cold water. Dispense use-solution into trigger spray or flip top bottle as needed. Apply with a damp cloth or directly on surface to be cleaned. Loosen soil with rubbing action. Rinse with cold water.