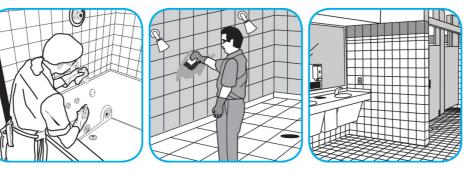

Spray onto surface. Wipe with a clean cloth or towel.

Use Crew® Bathroom Cleaner and Scale Remover to remove soap scum and hard water deposits. Do not use on natural wood or marble.

Dilute with cold water. Dispense use-solution into trigger spray or flip top bottle as needed. Apply with a damp cloth or directly on surface to be cleaned. Loosen soil with rubbing action. Rinse with cold water.