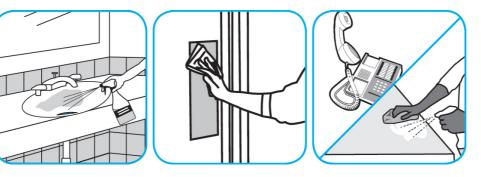

## J-Fill® Procedimientos de aplicación

Use Virex® II 256 One-Step Disinfectant Cleaner and Deodorant to clean restroom toilets, sinks, floors and walls.

Apply use-solution to hard, nonporous surfaces. Thoroughly wet surface with a cloth, mop, sponge, sprayer or by immersion. Allow to remain wet for 10 minutes. Wipe dry or allow to air dry.