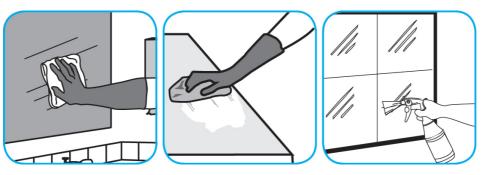

Use Good Sense® HC Liquid Air Freshener Green Apple to treat malodors on carpet, hard surfaces and as a room spray.

Spray into the air or onto surfaces where odors are noticeable.

Use Glance® NA Glass and Multi-Purpose Cleaner Non-Ammoniated to clean mirror, chrome and glass surfaces.

Spray onto surface. Wipe with a clean cloth or towel.

Use Crew® Bathroom Cleaner and Scale Remover to remove soap scum and hard water deposits. Do not use on natural wood or marble.

Dilute with cold water. Dispense use-solution into trigger spray or flip top bottle as needed. Apply with a damp cloth or directly on surface to be cleaned. Loosen soil with rubbing action. Rinse with cold water.