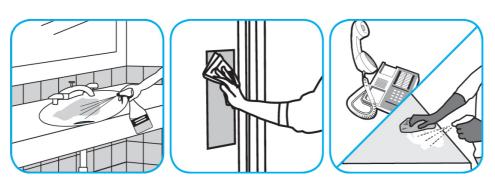

## **Application Procedures**

Use Virex® II 256 One-Step Disinfectant Cleaner and Deodorant to clean restroom toilets, sinks, floors and walls.

Apply use-solution to hard, nonporous surfaces. Thoroughly wet surface with a cloth, mop, sponge, sprayer or by immersion. Allow to remain wet for 10 minutes. Wipe dry or allow to air dry.