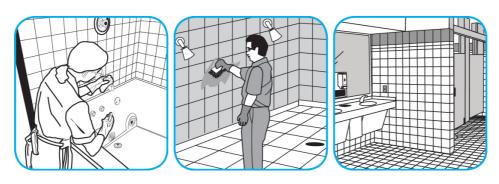

Use Crew® Bathroom Cleaner and Scale Remover to remove soap scum and hard water deposits. Do not use on natural wood or marble.

Dilute with cold water. Dispense use-solution into trigger spray or flip top bottle as needed. Apply with a damp cloth or directly on surface to be cleaned. Loosen soil with rubbing action. Rinse with cold water.