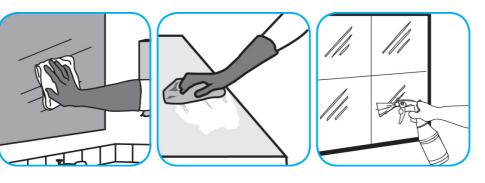

## **J-Fill® Application Procedures**

Use Glance® HC Glass and Multi-Surface Cleaner to clean mirrors, chrome and glass surfaces.

Spray onto surface. Wipe with a clean cloth or towel.

Use Oxivir® Five 16 Concentrate One Step Disinfectant Cleaner to clean and disinfect hard, non-porous surfaces.

Apply use solution. Let stand for 5 minutes. Wipe or allow to air dry.

Use Good Sense® HC Liquid Air Freshener Green Apple to treat malodors on carpet, hard surfaces and as a room spray.

Spray into the air or onto surfaces where odors are noticeable.