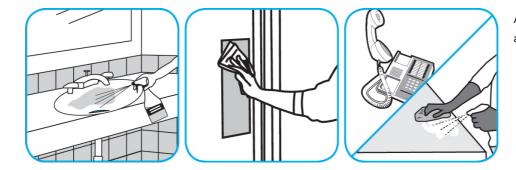

## **J-Fill® Application Procedures**

Use Glance® HC Glass and Multi-Surface Cleaner to clean mirrors, chrome and glass surfaces.

Spray onto surface. Wipe with a clean cloth or towel.

Use Oxivir® Five 16 Concentrate One Step Disinfectant Cleaner to clean and disinfect hard, non-porous surfaces.

Apply use solution. Let stand for 5 minutes. Wipe or allow to air dry.

Use Good Sense® HC Liquid Air Freshener Green Apple to treat malodors on carpet, hard surfaces and as a room spray.

Spray into the air or onto surfaces where odors are noticeable.