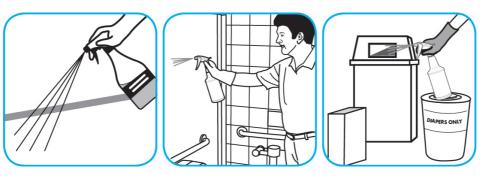

Apply use solution. Let stand for 5 minutes. Wipe or allow to air dry.

Use Good Sense® HC Liquid Air Freshener Green Apple to treat malodors on carpet, hard surfaces and as a room spray.

Spray into the air or onto surfaces where odors are noticeable.