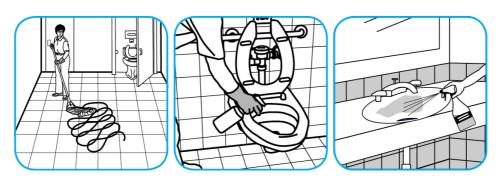

## **Application Procedures**

Use Morning Mist® Neutral Disinfectant Cleaner to clean restroom toilets, sinks, floors and walls.

Apply use-solution to hard, nonporous surfaces. Thoroughly wet surface with a cloth, mop, sponge, sprayer or by immersion. Allow to remain wet for 10 minutes. Wipe dry or allow to air dry.

Use Alpha-HP® Multi-Surface Disinfectant Cleaner to clean, disinfect and deodorize in one easy step.

Apply use-solution to hard, nonporous surfaces. Thoroughly wet surface with a cloth, mop, sponge, sprayer or by immersion. Allow to remain wet. Wipe dry or allow to air dry. See product label for complete directions.

Use GP Forward® General Purpose Cleaner to clean any water-safe surface.

Fill mop bucket, spray bottle or automatic scrubbing machine from dispenser. Apply to surfaces to be cleaned. For autoscrubber use, trail mop behind machine to pick up any excess solution. Allow to dry.

Use Glance® HC Glass and Multi-Surface Cleaner to clean mirror, chrome and glass surfaces.

Spray onto surface. Wipe with a clean cloth or towel.

Questions: 1-800-558-2332

Always wear personal protective equipment.