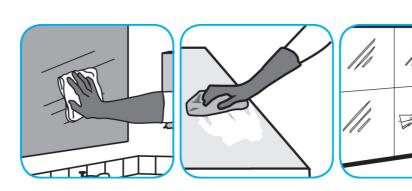

Use Glance® HC Glass and Multi-Surface Cleaner to clean mirror, chrome and glass surfaces.

Spray onto surface. Wipe with a clean cloth or towel.

Questions: 1-800-558-2332

Always wear personal protective equipment.