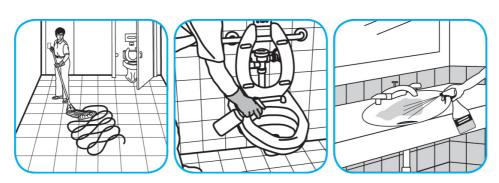

## **Application Procedures**

Use Morning Mist® Neutral Disinfectant Cleaner to clean restroom toilets, sinks, floors and walls.

Apply use-solution to hard, nonporous surfaces. Thoroughly wet surface with a cloth, mop, sponge, sprayer or by immersion. Allow to remain wet for 10 minutes. Wipe dry or allow to air dry.

Use Alpha-HP® Multi-Surface Disinfectant Cleaner to clean, disinfect and deodorize in one easy step.

Apply use-solution to hard, nonporous surfaces. Thoroughly wet surface with a cloth, mop, sponge, sprayer or by immersion. Allow to remain wet. Wipe dry or allow to air dry. See product label for complete directions.

Use GP Forward® General Purpose Cleaner to clean any water-safe surface.

Fill mop bucket, spray bottle or automatic scrubbing machine from dispenser. Apply to surfaces to be cleaned. For autoscrubber use, trail mop behind machine to pick up any excess solution. Allow to dry.

Use Glance® HC Glass and Multi-Surface Cleaner to clean mirror, chrome and glass surfaces.

Spray onto surface. Wipe with a clean cloth or towel.

Questions: 1-800-558-2332

Always wear personal protective equipment.