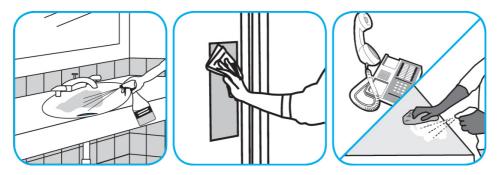

Apply use-solution to hard, nonporous surfaces. Thoroughly wet surface with a cloth, mop, sponge, sprayer or by immersion. Allow to remain wet for 10 minutes. Wipe dry or allow to air dry.

Use Virex® Plus One-Step Disinfectant Cleaner and Deodorant to clean restroom toilets, sinks, floors and walls.

Apply use-solution to hard, nonporous surfaces. Thoroughly wet surface with a cloth, mop, sponge, sprayer or by immersion. Allow to remain wet for 3 minutes. Wipe dry or allow to air dry.