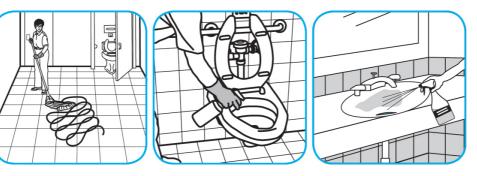

## J-Fill® Application Procedures

Use ProminenceTM/MC Heavy Duty Cleaner to remove soil from floors without dulling the appearance of the floor finish.

Dilute with cold water. For daily cleaning, use a spray bottle, mop and bucket or fill auto scrubber and use red pads. For Deep Scrubbing, fill auto scrubber and use green or blue pads. Pick up soil and excess cleaner with a tightly wrung out cleaning mop or cloth.

Use Glance® NA Glass and Multi-Purpose Cleaner Non-Ammoniated to clean mirror, chrome and glass surfaces.

Spray onto surface. Wipe with a clean cloth or towel.

Use Crew® NA SC Non-Acid Bowl and Bathroom Disinfectant Cleaner to clean restroom toilets, sinks, floors and walls.