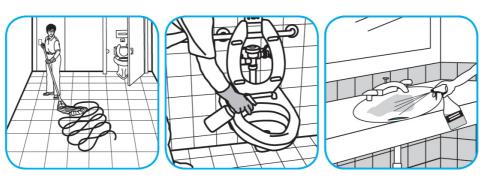

Use Glance® NA Glass and Multi-Purpose Cleaner Non-Ammoniated to clean mirror, chrome and glass surfaces.

Spray onto surface. Wipe with a clean cloth or towel.

Use Crew® NA SC Non-Acid Bowl and Bathroom Disinfectant Cleaner to clean restroom toilets, sinks, floors and walls.