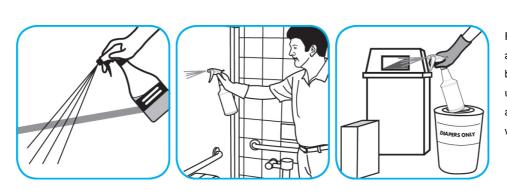

For daily cleaning: use a spray bottle or mop and bucket to apply the use-solution to a surface, let the product dwell for best performance. For deodorizing: spray directly onto floors, urinals, toilets, trash receptacles and other surfaces. For use as a carpet spotter, apply to carpet, agitate and rinse with water. Do not spray into the air or use as an air freshener.