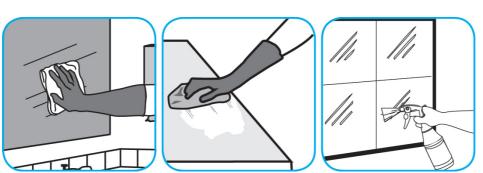

Use Glance® NA Glass and Multi-Purpose Cleaner Non-Ammoniated to clean mirror, chrome and glass surfaces.

Spray onto surface. Wipe with a clean cloth or towel.

Use Crew® NA SC Non-Acid Bowl and Bathroom Disinfectant Cleaner to clean restroom toilets, sinks, floors and walls.