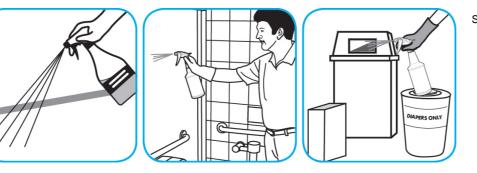

Apply use-solution to hard, nonporous surfaces. Thoroughly wet surface with a cloth, mop, sponge, sprayer or by immersion. Allow to remain wet for 10 minutes. Wipe dry or allow to air dry.

Use Good Sense® HC Liquid Air Freshener Green Apple to treat malodors on carpet, hard surfaces and as a room spray.

Spray into the air or onto surfaces where odors are noticeable.