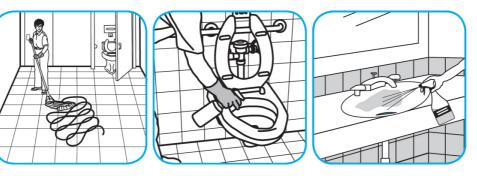

## J-Fill® Application Procedures

Use ProminenceTM/MC Heavy Duty Cleaner to remove soil from floors without dulling the appearance of the floor finish.

Dilute with cold water. For daily cleaning, use a spray bottle, mop and bucket or fill auto scrubber and use red pads. For Deep Scrubbing, fill auto scrubber and use green or blue pads. Pick up soil and excess cleaner with a tightly wrung out cleaning mop or cloth.

Use Glance® NA Glass and Multi-Purpose Cleaner Non-Ammoniated to clean mirror, chrome and glass surfaces.

Spray onto surface. Wipe with a clean cloth or towel.

Use Crew® NA SC Non-Acid Bowl and Bathroom Disinfectant Cleaner to clean restroom toilets, sinks, floors and walls.

Apply use-solution to hard, nonporous surfaces. Thoroughly wet surface with a cloth, mop, sponge, sprayer or by immersion. Allow to remain wet for 10 minutes. Wipe dry or allow to air dry.

Use Good Sense® HC Liquid Air Freshener Green Apple to treat malodors on carpet, hard surfaces and as a room spray.