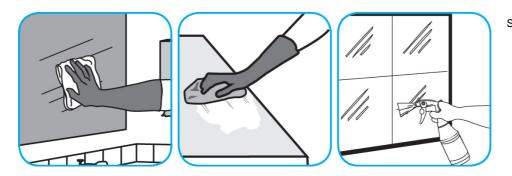

Use Glance® NA Glass and Multi-Purpose Cleaner Non-Ammoniated to clean mirror, chrome and glass surfaces.

Spray onto surface. Wipe with a clean cloth or towel.

Use Crew® NA SC Non-Acid Bowl and Bathroom Disinfectant Cleaner to clean restroom toilets, sinks, floors and walls.