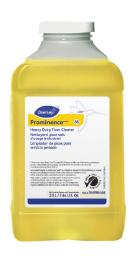

## J-Fill® Application Procedures

Use ProminenceTM/MC Heavy Duty Cleaner to remove soil from floors without dulling the appearance of the floor finish.

Dilute with cold water. For daily cleaning, use a spray bottle, mop and bucket or fill auto scrubber and use red pads. For Deep Scrubbing, fill auto scrubber and use green or blue pads. Pick up soil and excess cleaner with a tightly wrung out cleaning mop or cloth.