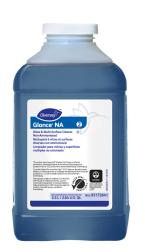

Use Glance® NA Glass and Multi-Purpose Cleaner Non-Ammoniated to clean mirror, chrome and glass surfaces.

Spray onto surface. Wipe with a clean cloth or towel.

Use Crew® NA SC Non-Acid Bowl and Bathroom Disinfectant Cleaner to clean restroom toilets, sinks, floors and walls.