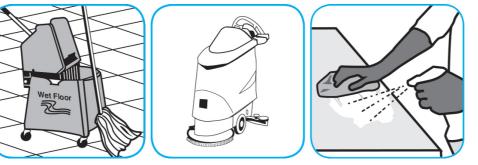

## J-Fill® Application Procedures

Use ProminenceTM/MC Heavy Duty Cleaner to remove soil from floors without dulling the appearance of the floor finish.

Dilute with cold water. For daily cleaning, use a spray bottle, mop and bucket or fill auto scrubber and use red pads. For Deep Scrubbing, fill auto scrubber and use green or blue pads. Pick up soil and excess cleaner with a tightly wrung out cleaning mop or cloth.