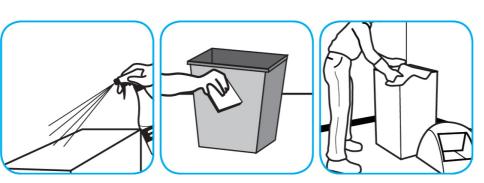

Spray product on hard surfaces to be cleaned. Allow cleaner to penetrate and lift soils. Wipe with a clean cloth. Requires no rinsing.

Use Virex® II 256 One-Step Disinfectant Cleaner and Deodorant to clean restroom toilets, sinks, floors and walls.

Apply use-solution to hard, nonporous surfaces. Thoroughly wet surface with a cloth, mop, sponge, sprayer or by immersion. Allow to remain wet for 10 minutes. Wipe dry or allow to air dry.

Questions: 1-800-558-2332