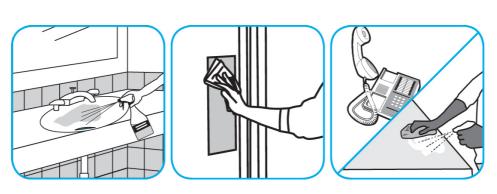

Spray product on hard surfaces to be cleaned. Allow cleaner to penetrate and lift soils. Wipe with a clean cloth. Requires no rinsing.

Use Virex® II 256 One-Step Disinfectant Cleaner and Deodorant to clean restroom toilets, sinks, floors and walls.

Apply use-solution to hard, nonporous surfaces. Thoroughly wet surface with a cloth, mop, sponge, sprayer or by immersion. Allow to remain wet for 10 minutes. Wipe dry or allow to air dry.

Questions: 1-800-558-2332