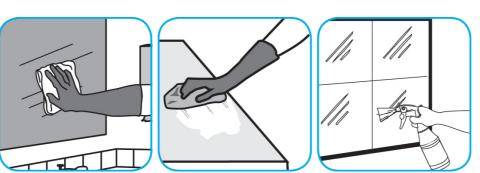

Use Glance® NA Glass and Multi-Purpose Cleaner Non-Ammoniated to clean mirror, chrome and glass surfaces.

Spray onto surface. Wipe with a clean cloth or towel.

Use SpeedballTM/MC 2000 Heavy-Duty Spray Cleaner Concentrate to clean hard surfaces but not glass, aluminum, or water based paint.