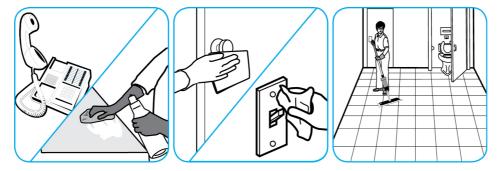

Apply use-solution to hard, nonporous surfaces. Thoroughly wet surface with a cloth, mop, sponge, sprayer or by immersion. Allow to remain wet. Wipe dry or allow to air dry. See product label for complete directions.