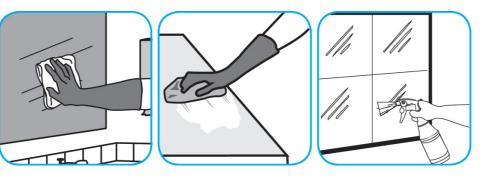

## **J-Fill® Application Procedures**

Use Glance® HC Glass and Multi-Surface Cleaner to clean mirrors, chrome and glass surfaces.

Spray onto surface. Wipe with a clean cloth or towel.

Use Alpha-HP® Multi-Surface Disinfectant Cleaner to clean, disinfect and deodorize in one easy step.