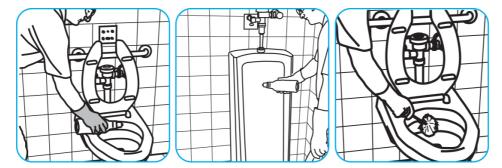

Use Crew Clinging Toilet Bowl Cleaner to clean and disinfect toilets and urinals.

Apply product to toilet bowl side or to urinal surfaces. Scrub entire unit, especially under the rim at water outlets. Wait one minute, then flush.