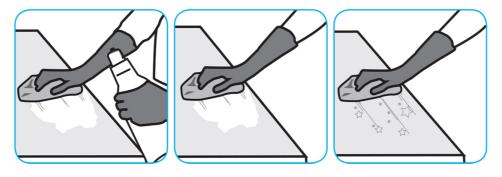

## **Application Procedures**

Use Emerel Multi-Surface Creme Cleanser to remove stubborn spots, build-ups, scuffs, grease, rubber marks and soap scum without scratching the surface.

Shake bottle well and squeeze product directly onto surface or on to wet cloth, sponge, or brush. Loosen soil with rubbing action, rinse. For a bright shine, polish with soft dry cloth. Can be used on porcelain, ceramic, stainless steel and other washable surfaces. Do not use on natural wood.