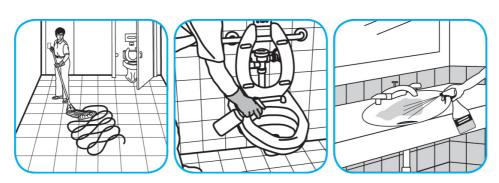

## Use Stride® Citrus SC Neutral Cleaner to clean floors and other hard surfaces.

Fill mop bucket, spray bottle or automatic scrubbing machine from dispenser. Apply to surfaces to be cleaned. For autoscrubber use, trail mop behind machine to pick up any excess solution. Allow to dry.

Use Crew® Restroom Floor and Surface SC Non-Acid Disinfectant Cleaner to clean restroom toilets, sinks, floors and walls.

Apply use-solution to hard, nonporous surfaces. Thoroughly wet surface with a cloth, mop, sponge, sprayer or by immersion. Allow to remain wet for 10 minutes. Wipe dry or allow to air dry.