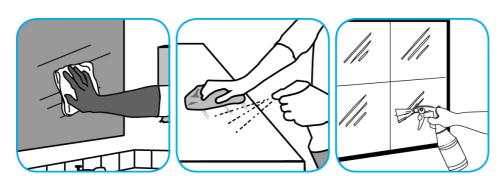

## **Application Procedures**

Use Glance® HC Glass and Multi-Surface Cleaner to clean mirror, chrome and glass surfaces.

Spray onto surface. Wipe with a clean cloth or towel.

Use Alpha-HP® Multi-Surface Disinfectant Cleaner to clean, disinfect and deodorize in one easy step.

Apply use-solution to hard, nonporous surfaces. Thoroughly wet surface with a cloth, mop, sponge, sprayer or by immersion. Allow to remain wet. Wipe dry or allow to air dry. See product label for complete directions.