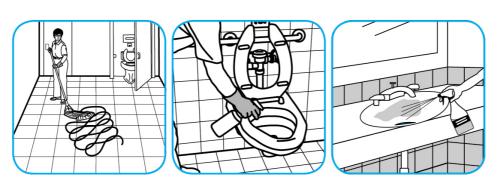

## Use Stride® Citrus SC Neutral Cleaner to clean floors and other hard surfaces.

Fill mop bucket, spray bottle or automatic scrubbing machine from dispenser. Apply to surfaces to be cleaned. For autoscrubber use, trail mop behind machine to pick up any excess solution. Allow to dry.

Use Crew® Restroom Floor and Surface SC Non-Acid Disinfectant Cleaner to clean restroom toilets, sinks, floors and walls.

Apply use-solution to hard, nonporous surfaces. Thoroughly wet surface with a cloth, mop, sponge, sprayer or by immersion. Allow to remain wet for 10 minutes. Wipe dry or allow to air dry.