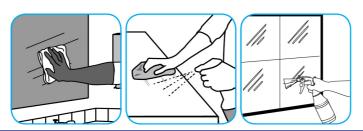

Use Glance® HC Glass and Multi-Surface Cleaner to clean mirror, chrome and glass surfaces.

Spray onto surface. Wipe with a clean cloth or towel.

Fill mop bucket, spray bottle or automatic scrubbing machine from dispenser. Apply to surfaces to be cleaned. For autoscrubber use, trail mop behind machine to pick up any excess solution. Allow to dry.