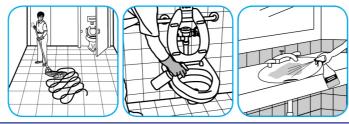

## **Application Procedures**

Use Crew® Restroom Floor and Surface SC Non-Acid Disinfectant Cleaner to clean restroom toilets, sinks, floors and walls.

Apply use-solution to hard, nonporous surfaces. Thoroughly wet surface with a cloth, mop, sponge, sprayer or by immersion. Allow to remain wet for 10 minutes. Wipe dry or allow to air dry.