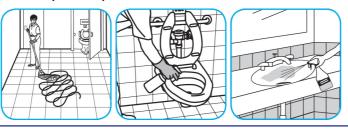

## Use Crew® Restroom Floor and Surface SC Non-Acid Disinfectant Cleaner to clean restroom toilets, sinks, floors and walls.

Apply use-solution to hard, nonporous surfaces. Thoroughly wet surface with a cloth, mop, sponge, sprayer or by immersion. Allow to remain wet for 10 minutes. Wipe dry or allow to air dry.