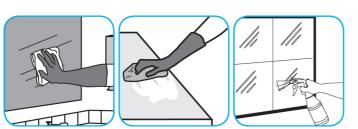

## Use Glance® HC Glass and Multi-Surface Cleaner to clean mirrors, chrome and glass surfaces.

Spray onto surface. Wipe with a clean cloth or towel.

Use Stride® Citrus HC Neutral Cleaner to clean floors and other hard surfaces.