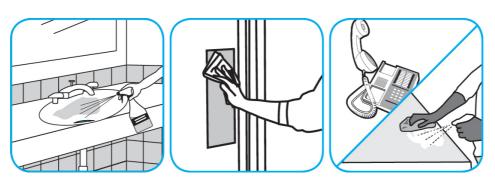

## **Application Procedures**

Use Virex® Plus One-Step Disinfectant Cleaner and Deodorant to clean restroom toilets, sinks, floors and walls.

Apply use-solution to hard, nonporous surfaces. Thoroughly wet surface with a cloth, mop, sponge, sprayer or by immersion. Allow to remain wet for 3 minutes. Wipe dry or allow to air dry.