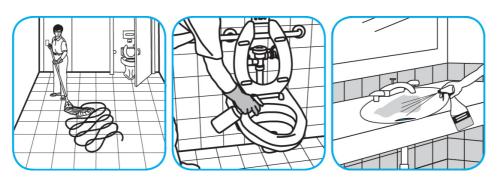

Use Crew® NA SC Non-Acid Bowl and Bathroom Disinfectant Cleaner to clean restroom toilets, sinks, floors and walls.

Apply use-solution to hard, nonporous surfaces. Thoroughly wet surface with a cloth, mop, sponge, sprayer or by immersion. Allow to remain wet for 10 minutes. Wipe dry or allow to air dry.