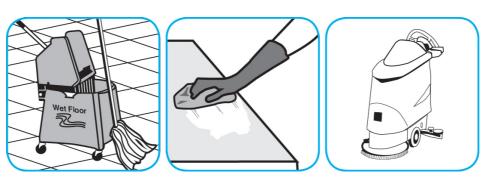

Fill mop bucket, spray bottle or automatic scrubbing machine from dispenser. Apply to surfaces to be cleaned. For auto scrubber use, trail mop behind machine to pick up any excess solution. Allow to dry.