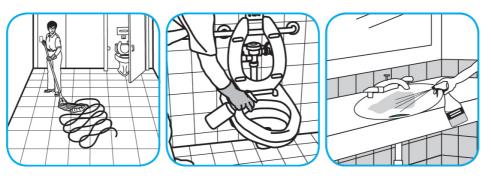

Use Crew® Restroom Floor and Surface SC Non-Acid Disinfectant Cleaner to clean restroom toilets, sinks, floors and walls.

Apply use-solution to hard, nonporous surfaces. Thoroughly wet surface with a cloth, mop, sponge, sprayer or by immersion. Allow to remain wet for 10 minutes. Wipe dry or allow to air dry.