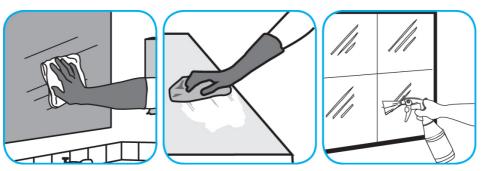

## **Application Procedures**

Use Glance® NA Glass and Multi-Purpose Cleaner Non-Ammoniated to clean mirror, chrome and glass surfaces.

Spray onto surface. Wipe with a clean cloth or towel.

Use GP Forward® SC General Purpose Cleaner to clean any water-safe surface.