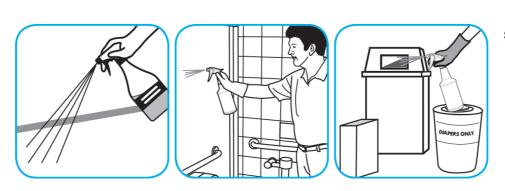

Use Good Sense® HC Liquid Air Freshener - Fresh to treat malodors on carpet, hard surfaces and as a room spray.

Spray into the air or onto surfaces where odors are noticeable.

Questions: 1-800-558-2332

Always wear personal protective equipment.