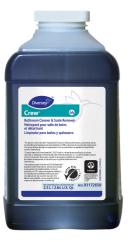

Spray onto surface. Wipe with a clean cloth or towel.

Use Crew® Bathroom Cleaner and Scale Remover to remove soap scum and hard water deposits. Do not use on natural wood or marble.

Dilute with cold water. Dispense use-solution into trigger spray or flip top bottle as needed. Apply with a damp cloth or directly on surface to be cleaned. Loosen soil with rubbing action. Rinse with cold water.