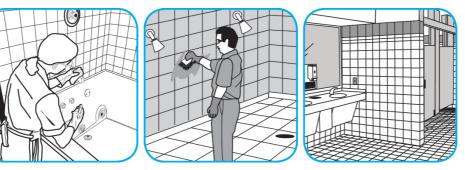

## Use Stride® Fragrance Free SC Neutral Cleaner to clean floors and other hard surfaces.

Fill mop bucket, spray bottle or automatic scrubbing machine from dispenser. Apply to surfaces to be cleaned. For auto scrubber use, trail mop behind machine to pick up any excess solution. Allow to dry.

Use Oxivir® Plus Disinfectant Cleaner Concentrate to clean and disinfect hard, non-porous surfaces.

Apply use solution. Let stand for 5 minutes. Wipe or allow to air dry.

Use Glance® NA Glass and Multi-Purpose Cleaner to clean mirror, chrome and glass surfaces.