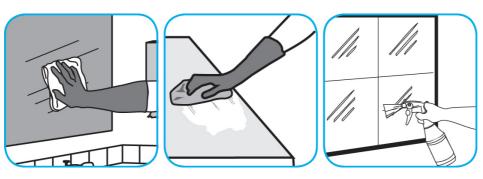

Use Oxivir® Plus Disinfectant Cleaner Concentrate to clean and disinfect hard, non-porous surfaces.

Apply use solution. Let stand for 5 minutes. Wipe or allow to air dry.

Use Glance® NA Glass and Multi-Purpose Cleaner to clean mirror, chrome and glass surfaces.

Spray onto surface. Wipe with a clean cloth or towel.

Use Crew® Bathroom Cleaner and Scale Remover to remove soap scum and hard water deposits. Do not use on natural wood or marble.

Dilute with cold water. Dispense use-solution into trigger spray or flip top bottle as needed. Apply with a damp cloth or directly on surface to be cleaned. Loosen soil with rubbing action. Rinse with cold water.