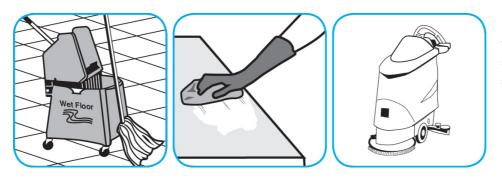

## Use Stride® Fragrance Free SC Neutral Cleaner to clean floors and other hard surfaces.

Fill mop bucket, spray bottle or automatic scrubbing machine from dispenser. Apply to surfaces to be cleaned. For auto scrubber use, trail mop behind machine to pick up any excess solution. Allow to dry.