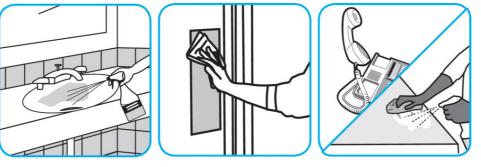

Use Oxivir® Plus Disinfectant Cleaner Concentrate to clean and disinfect hard, non-porous surfaces.

Apply use solution. Let stand for 5 minutes. Wipe or allow to air dry.

Use Glance® NA Glass and Multi-Purpose Cleaner to clean mirror, chrome and glass surfaces.

Spray onto surface. Wipe with a clean cloth or towel.

Use Crew® Bathroom Cleaner and Scale Remover to remove soap scum and hard water deposits. Do not use on natural wood or marble.

Dilute with cold water. Dispense use-solution into trigger spray or flip top bottle as needed. Apply with a damp cloth or directly on surface to be cleaned. Loosen soil with rubbing action. Rinse with cold water.