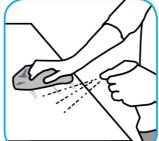

## **Application Procedures**

Use VirexTM II 256 One-Step Disinfectant Cleaner and Deodorant to clean restroom toilets, sinks, floors and walls.

Apply use-solution to hard, nonporous surfaces. Thoroughly wet surface with a cloth, mop, sponge, sprayer or by immersion. Allow to remain wet for 10 minutes. Wipe dry or allow to air dry.