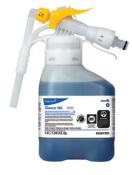

Use Glance® NA Glass and Multi-Purpose Cleaner Non-Ammoniated to clean mirror, chrome and glass surfaces.

Spray onto surface. Wipe with a clean cloth or towel.

Questions: 1-800-558-2332