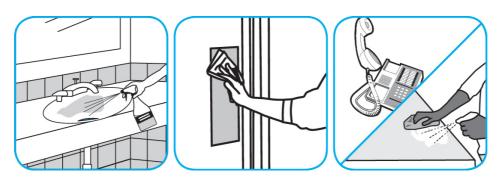

Use Glance® NA Glass and Multi-Purpose Cleaner Non-Ammoniated to clean mirror, chrome and glass surfaces.

Spray onto surface. Wipe with a clean cloth or towel.

Questions: 1-800-558-2332