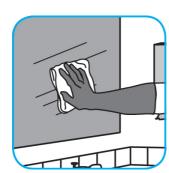

Use Glance® NA Glass and Multi-Purpose Cleaner Non-Ammoniated to clean mirror, chrome and glass surfaces.

Spray onto surface. Wipe with a clean cloth or towel.

Questions: 1-800-558-2332