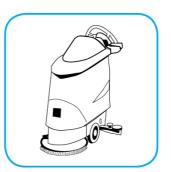

Use Stride® Citrus SC Neutral Cleaner to clean floors and other hard surfaces.

Fill mop bucket, spray bottle or automatic scrubbing machine from dispenser. Apply to surfaces to be cleaned. For autoscrubber use, trail mop behind machine to pick up any excess solution. Allow to dry.