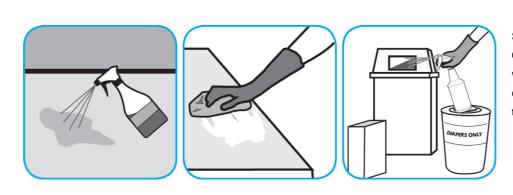

Use Alpha-HP® Multi-Surface Cleaner to clean hard surfaces and carpet.

Spray onto surface. Wipe with a clean cloth or towel. For Carpet Spotting: Apply to carpet spot, agitate and rinse with water. For Prespray Cleaning: Apply product to area to be cleaned using a pressurized hand held sprayer. Extract thoroughly with water.