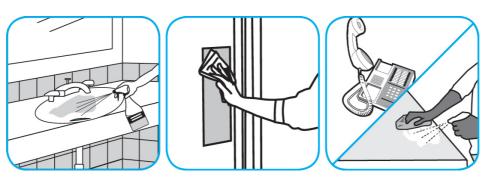

## **Application Procedures**

Use Virex® Plus One-Step Disinfectant Cleaner and Deodorant to clean restroom toilets, sinks, floors and walls.

Apply use-solution to hard, nonporous surfaces. Thoroughly wet surface with a cloth, mop, sponge, sprayer or by immersion. Allow to remain wet for 3 minutes. Wipe dry or allow to air dry.