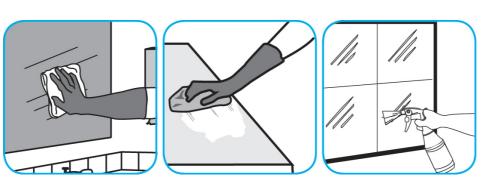

Use Glance® NA Glass and Multi-Purpose Cleaner to clean mirror, chrome and glass surfaces.

Spray onto surface. Wipe with a clean cloth or towel.

Use ProminenceTM/MC Heavy Duty Cleaner to remove soil from floors without dulling the appearance of the floor finish.