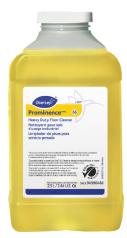

Use Glance® NA Glass and Multi-Purpose Cleaner to clean mirror, chrome and glass surfaces.

Spray onto surface. Wipe with a clean cloth or towel.

Use ProminenceTM/MC Heavy Duty Cleaner to remove soil from floors without dulling the appearance of the floor finish.

Dilute with cold water. For daily cleaning, use a spray bottle, mop and bucket or fill auto scrubber and use red pads. For Deep Scrubbing, fill auto scrubber and use green or blue pads. Pick up soil and excess cleaner with a tightly wrung out cleaning mop or cloth.