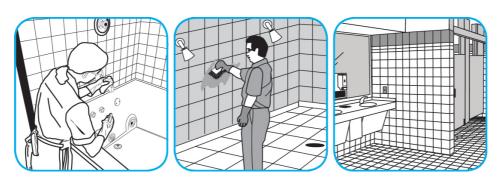

Use Virex® II 256 One-Step Disinfectant Cleaner and Deodorant to clean restroom toilets, sinks, floors and walls.

Apply use-solution to hard, nonporous surfaces. Thoroughly wet surface with a cloth, mop, sponge, sprayer or by immersion. Allow to remain wet for 10 minutes. Wipe dry or allow to air dry.