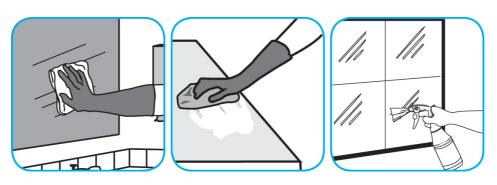

## **Application Procedures**

Use Glance® NA Glass and Multi-Purpose Cleaner SC to clean mirror, chrome and glass surfaces.

Spray onto surface. Wipe with a clean cloth or towel.

Use Crew® Bathroom Cleaner and Scale Remover to remove soap scum and hard water deposits. Do not use on natural wood or marble.