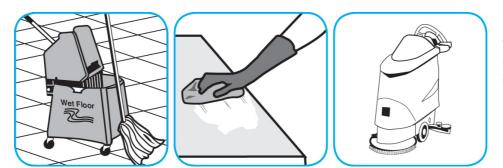

Fill mop bucket, spray bottle or automatic scrubbing machine from dispenser. Apply to surfaces to be cleaned. For auto scrubber use, trail mop behind machine to pick up any excess solution. Allow to dry.