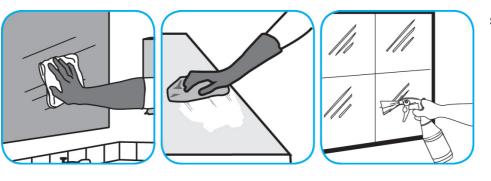

## **Application Procedures**

Use Glance® NA Glass and Multi-Purpose Cleaner to clean mirror, chrome and glass surfaces.

Spray onto surface. Wipe with a clean cloth or towel.

Use Stride® Citrus HC Neutral Cleaner to clean floors and other hard surfaces.