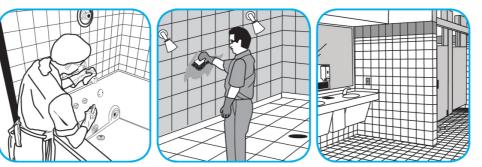

Use Crew® Bathroom Cleaner and Scale Remover to remove soap scum and hard water deposits. Do not use on natural wood or marble.

Dilute with cold water. Dispense use-solution into trigger spray or flip top bottle as needed. Apply with a damp cloth or directly on surface to be cleaned. Loosen soil with rubbing action. Rinse with cold water.

## Questions: 1-800-558-2332

Always wear personal protective equipment.

© 2018 Diversey, Inc. All Rights Reserved. \*The hummingbird and wing shape logo is a trademark of Diversey, Inc.