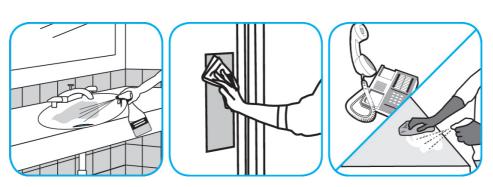

Use Oxivir® Five 16 Concentrate One Step Disinfectant Cleaner to clean and disinfect hard, non-porous surfaces.

Apply use solution. Let stand for 5 minutes. Wipe or allow to air dry.

Questions: 1-800-558-2332